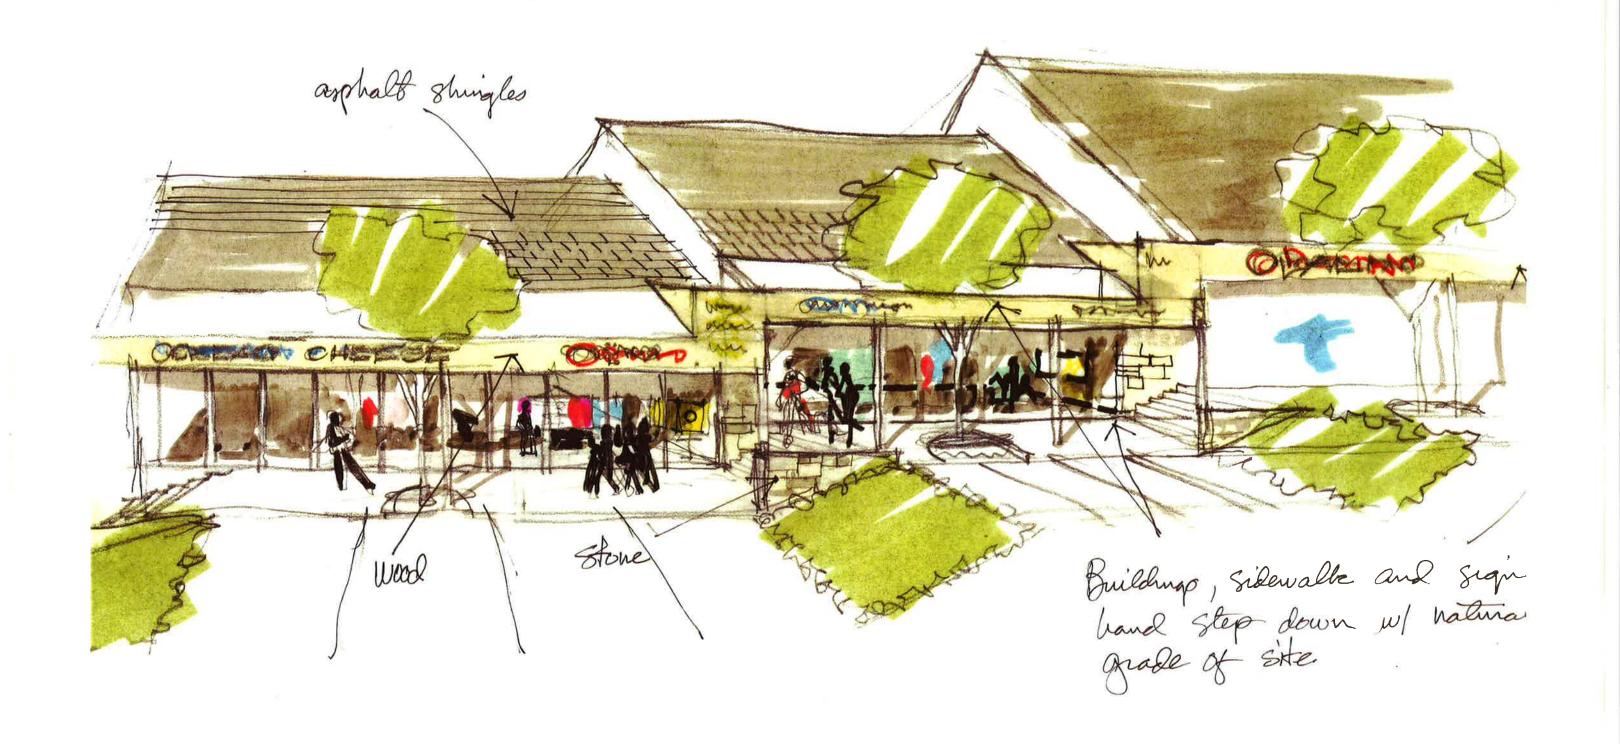

Street                                            |  |
| Napeville, IL 60563                                                 |  |
| Plane: (636) 717-0726                                               |  |
| Fax: (630) 7174075                                                  |  |
| term retranspose (mm                                                |  |

| Concept Plan                                               |                |  |
|------------------------------------------------------------|----------------|--|
| FINUECT NO-                                                | 100 NO<br>6026 |  |
| DATE 2-5-01  SCALE 11-30  PLANNER 10  DRAWN BY TM  CHECKED | SHEET          |  |



SCHEME A

- More traditional country feeling lacking a north entrance



## VIEW FROM RT. 31 LOOKING SOUTH



VIEW OF PARTIAL. WEST RETAIL.