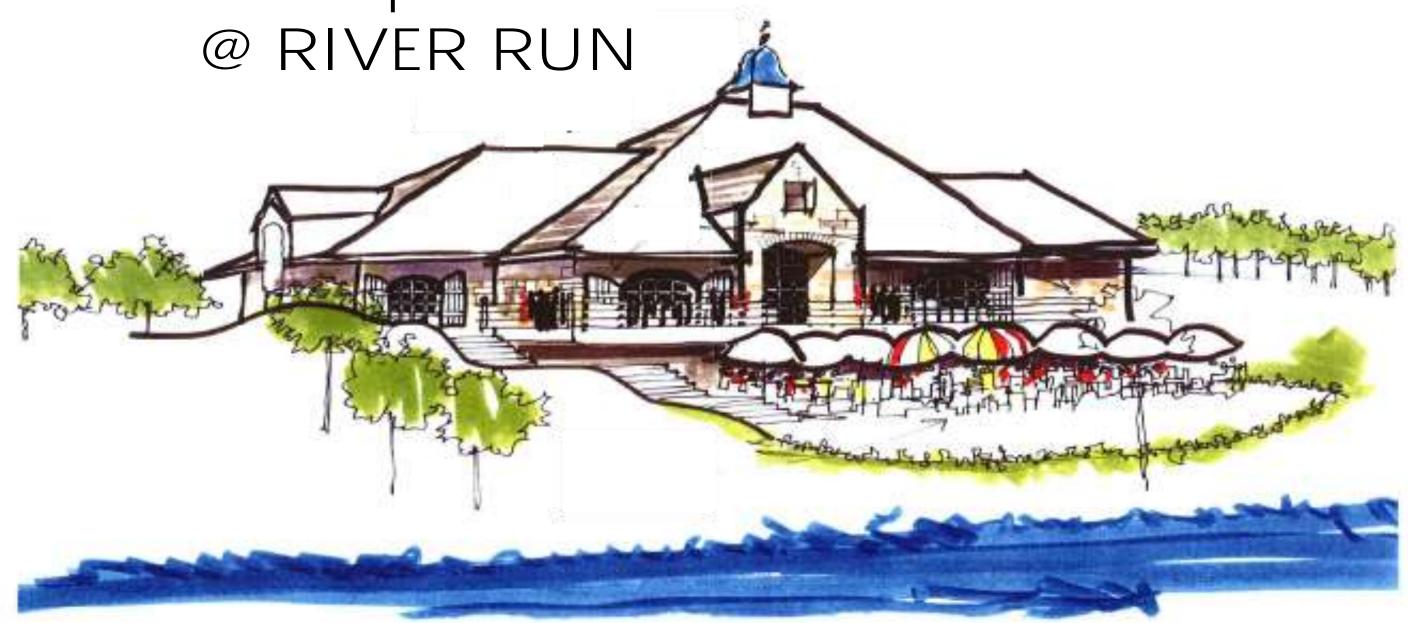

## S tudio S hops

Located in Oswego, Illinois on the Fox River just a short walk to the Villiage Hall, Hudson Park and downtown Oswego, the Studio Shops offer a unique site and architectural design.

With over six hundred feet of dramatic Fox River frontage, the site offers access for restaurant and retail patrons to enjoy a park-like setting not available anywhere in the village.

When completed, the development will contain a restaurant with banquet facilities and over 17,000 square feet of boutique retail shops for lease.

Walkways, spillways and gardens will adorn the site and are sure to create a destination setting and will draw patrons from Kendall, DuPage, Kane and LaSalle Counties.

Property Concepts, Inc. 2677 Route 34 Oswego, Illinois 60543

@ RIVER RUN

This plan is conceptual in nature and subject to change nding final planning, engineering and landscape architectu

| Group, Inc.                                                         |  |
|---------------------------------------------------------------------|--|
| Land Planning<br>Landscape Architecture<br>Golf Course Architecture |  |
| 1801-A North Mill Street                                            |  |
| Napeville, IL 60563                                                 |  |
| Plane: (636) 717-0726                                               |  |
| Fax: (630) 7174075                                                  |  |
| term retranspose (mm                                                |  |