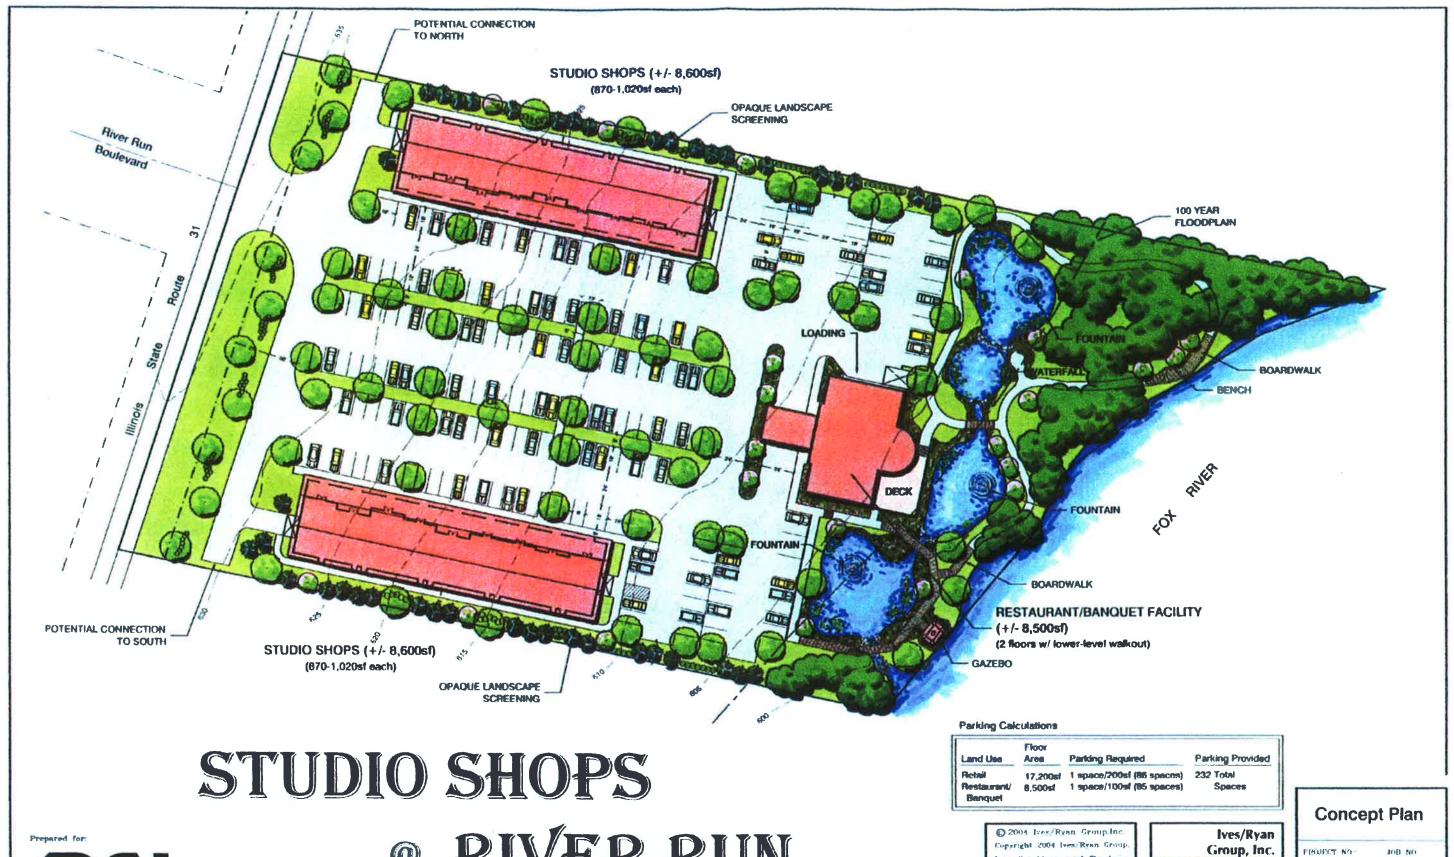

## S tudio S hops

Located in Oswego, Illinois on the Fox River just a short walk to the Villiage Hall, Hudson Park and downtown Oswego, the Studio Shops offer a unique site and architectural design.

With over six hundred feet of dramatic Fox River frontage, the site offers access for restaurant and retail patrons to enjoy a park-like setting not available anywhere in the village.

When completed, the development will contain a restaurant with banquet facilities and over 17,000 square feet of boutique retail shops for lease.

Walkways, spillways and gardens will adorn the site and are sure to create a destination setting and will draw patrons from Kendall, DuPage, Kane and LaSalle Counties.

Property Concepts, Inc. 2677 Route 34 Oswego, Illinois 60543

@ RIVER RUN

This plan is conceptual in nature and subject to change nding final planning, engineering and landscape architectu

| Group, Inc.                                                         |  |
|---------------------------------------------------------------------|--|
| Land Planning<br>Landscape Architecture<br>Golf Course Architecture |  |
| 1801-A North Mill Street                                            |  |
| Napeville, IL 60563                                                 |  |
| Plane: (636) 717-0726                                               |  |
| Fax: (630) 7174075                                                  |  |
| term retranspose (mm                                                |  |

| Concept Plan                                               |                |  |
|------------------------------------------------------------|----------------|--|
| FINUECT NO-                                                | 100 NO<br>6026 |  |
| DATE 2-5-01  SCALE 11-30  PLANNER 10  DRAWN BY TM  CHECKED | SHEET          |  |