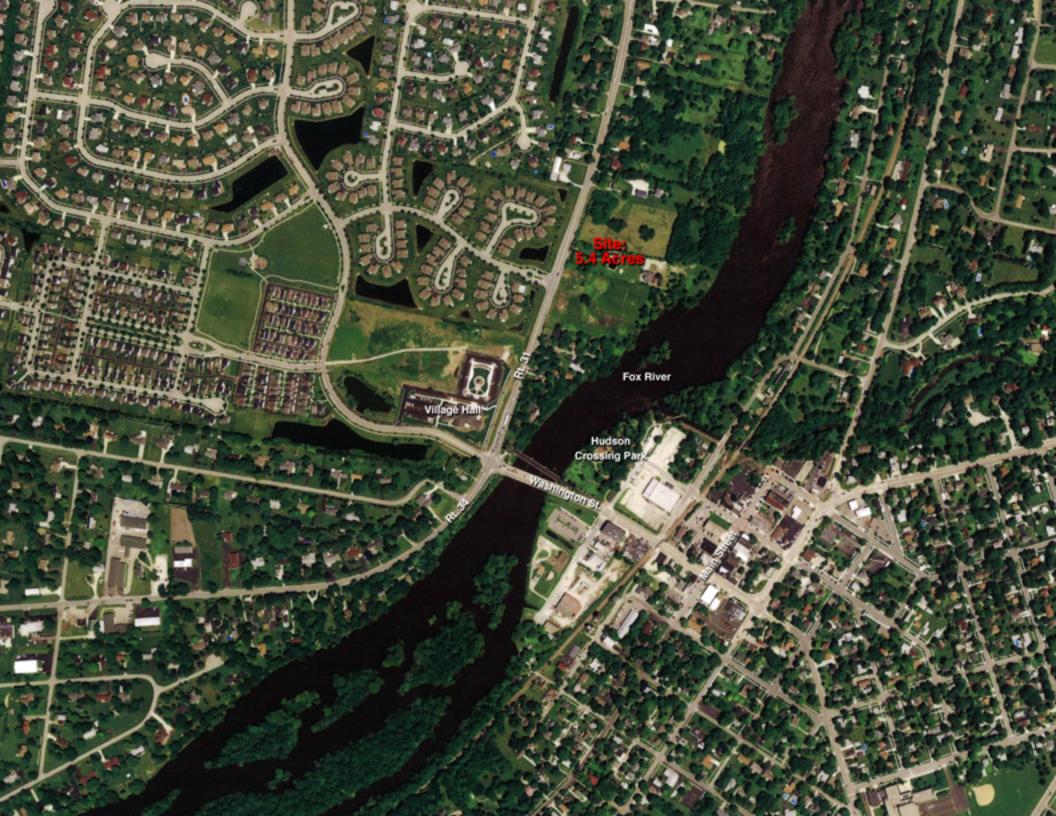

## S tudio S hops

Located in Oswego, Illinois on the Fox River just a short walk to the Villiage Hall, Hudson Park and downtown Oswego, the Studio Shops offer a unique site and architectural design.

With over six hundred feet of dramatic Fox River frontage, the site offers access for restaurant and retail patrons to enjoy a park-like setting not available anywhere in the village.

When completed, the development will contain a restaurant with banquet facilities and over 17,000 square feet of boutique retail shops for lease.

Walkways, spillways and gardens will adorn the site and are sure to create a destination setting and will draw patrons from Kendall, DuPage, Kane and LaSalle Counties.