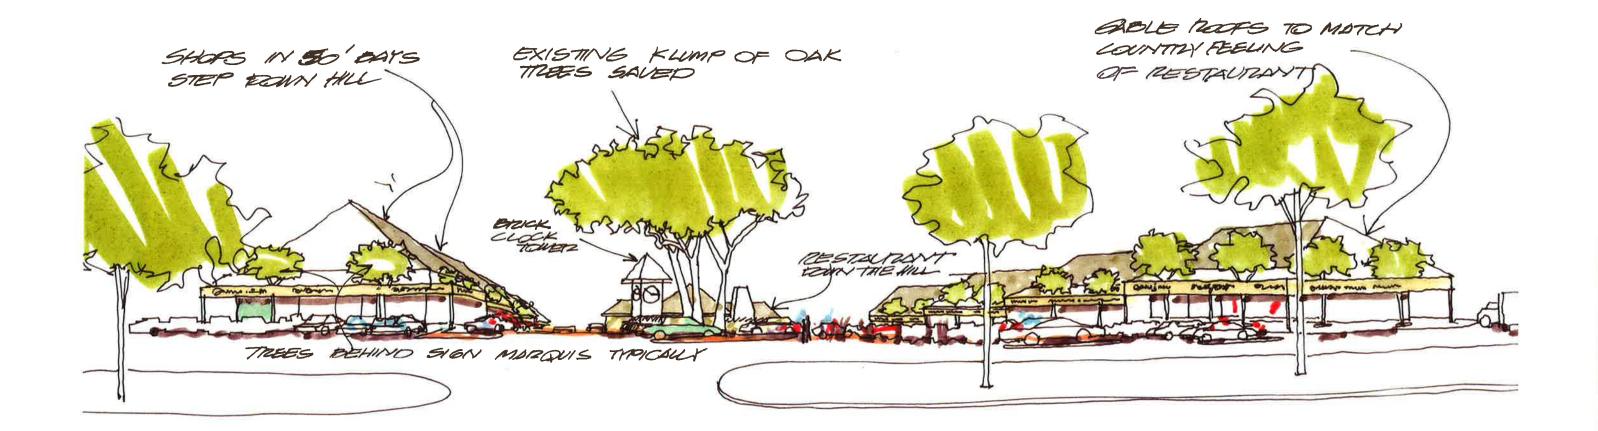

SCHEME A

- More traditional country feeling lacking a north entrance

## VIEW FROM RT. 31 LOOKING SOUTH

VIEW OF PARTIAL. WEST RETAIL.