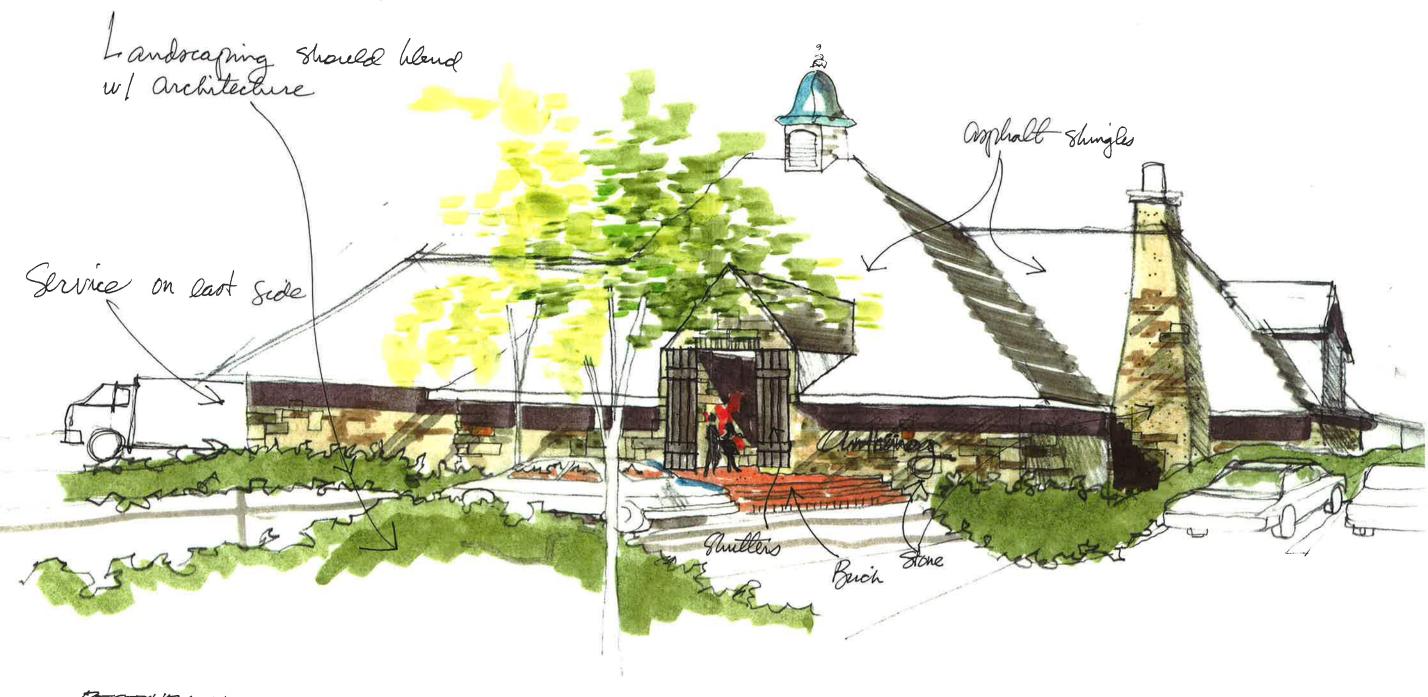

-----------|--|
| Land Planning<br>Landscape Architecture<br>Golf Course Architecture |  |
| 1801-A North Mill Street                                            |  |
| Napeville, IL 60563                                                 |  |
| Plane: (636) 717-0726                                               |  |
| Fax: (630) 7174075                                                  |  |
| term retranspose (mm                                                |  |

| Concept Plan                                               |                |  |
|------------------------------------------------------------|----------------|--|
| FINUECT NO-                                                | 100 NO<br>6026 |  |
| DATE 2-5-01  SCALE 11-30  PLANNER 10  DRAWN BY TM  CHECKED | SHEET          |  |



SCHEME A

- More traditional country feeling lacking a north entrance



## VIEW FROM RT. 31 LOOKING SOUTH



VIEW OF PARTIAL. WEST RETAIL.